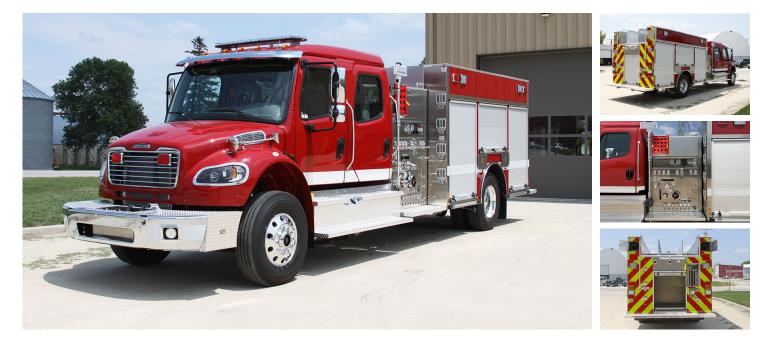

#### BODY

- · Bolted Painted Stainless Steel Body
- Amdor Roll-Up Doors Rear Slide-In Ladder and Pike Pole •
- Storage Rear Slide-In Above Compartment
- Hard Suction Storage Storage for 8 SCBA bottles in wheel
- wells · Toyne Custom Slide Out Shelving

## -O- CHASSIS

- Freightliner M2 106 4 Door
  Cummins ISL9 350 Engine
- •
- 3000 EVS Transmission •
- Back Up Camera
- Seating for 5 Firefighters

# TANK

- UPF 1000 Gallon Tank •
- ICI SL Plus Tank Gauge Rear 2.5" Direct Tank Fill

### PUMP

- Hale Qmax 1500 GPM Pump Fire Research Pump Boss Pressure .
- Governor

- (2) 1.75" Crosslays
  Left side: 2.5" Discharge 2.5" Intake Master Intake
- · Right side: 2.5" Discharge 4" Discharge Master Intake
- Front Bumper Hoswell with 1.75" . Discharge
- (2) Rear 2.5" Discharges •
- Pre-Piped for Foam with 25 Gal. Foam Tank
- · Pre-Piped for Monitor

- ELECTRICAL ILI LED Strip Compartment Lighting
- Fire Research Telescoping Lights
- Whelen Warning Lighting
  FRC LED 900-Q65 Scene Lights